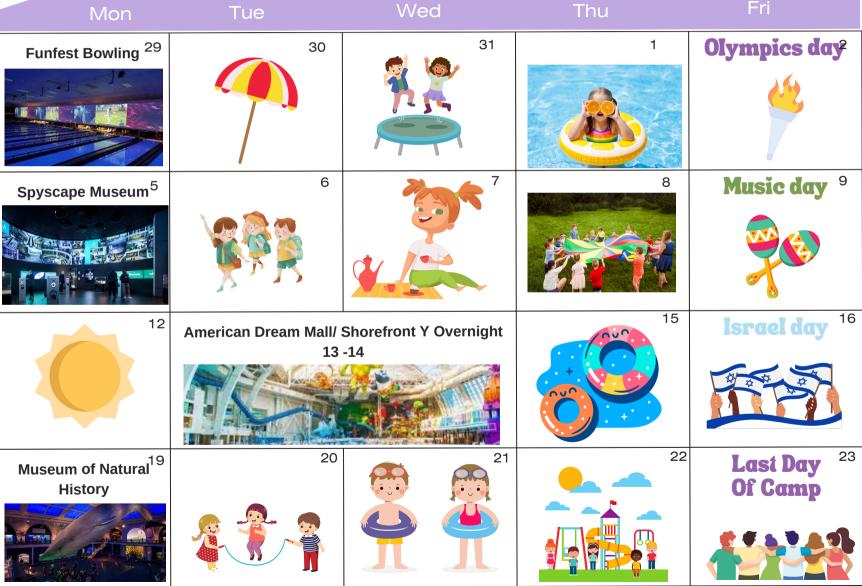

# MIDDLE DIVISION

II SESSION

#### JULY 29 -AUG 23

\*SHOREFRONT Y
DAY CAMP
RESERVES THE
RIGHT TO MAKE
ANY
NECESSARY
CHANGES AND
ADJUSTMENTS
TO THE
SCHEDULE
WITHOUT PRIOR
NOTIFICATION\*