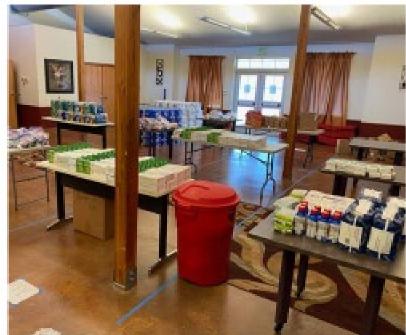

# Successful prevention efforts need to be able to hold complex truths in Native communities:

The realities of historical trauma and structural violence and the profound resiliency that has allowed Native communities to survive-and thrive- within these harsh contexts....concepts such as cultural connectedness, narrative resilience, honoring treaties, conflict resolution, [truth and] reconciliation, community empowerment, family cohesion, and cultural affinity [as concepts].