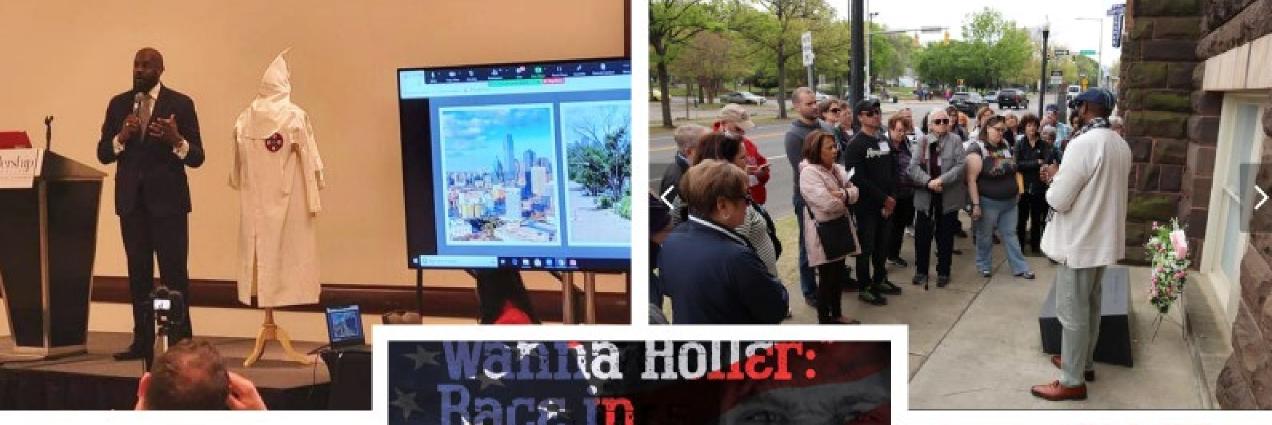

her, as well as the diverse and vibrant Native communities who make their home here today.

-NMAI Land Acknowledgement



### **Historical Trauma**



### Intergenerational Trauma









#### **Culture** is Prevention



# Successful prevention efforts need to be able to hold complex truths in Native communities:

The realities of historical trauma and structural violence and the profound resiliency that has allowed Native communities to survive-and thrive- within these harsh contexts....concepts such as cultural connectedness, narrative resilience, honoring treaties, conflict resolution, [truth and] reconciliation, community empowerment, family cohesion, and cultural affinity [as concepts].



## History, Truth, & Healing



































































#### The World House

Dr. King's Last Will & Testament