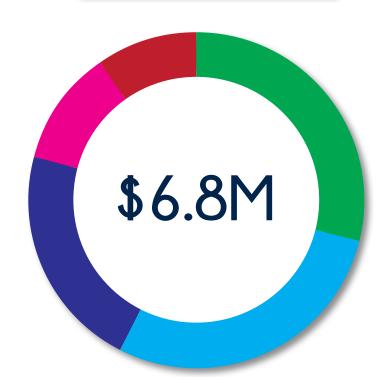

## WHAT'S NEW AT TJF? 2016 - 2017 HIGHLIGHTS

TOTAL ASSETS
\$98,4Mfrom 2016

\$50M | 461 IN FUTURE | NEW GIFTS PROMISES | THIS YEAR 700+ ACTIVE FUNDS

LAUNCHED
LIFE &
LEGACY<sup>TM</sup>

TJF Distributed

\$6.8M

to support more than 300 different organizations

90%

64%

of the grants distributed supported Jewish causes

of grants were distributed from Donor Advised Funds & Supporting Organizations