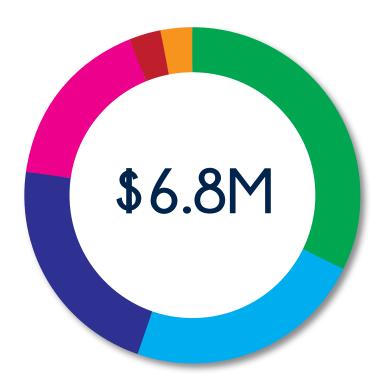

# TOTAL DISTRIBUTIONS BY GRANTEE

- Restricted: \$28.1M (28.5%)
- Unrestricted: \$24.8M (25.2%)
- Donor Advised Funds: \$16.6M (16.9%)
- Family Supporting Orgs.: \$14.3M (14.6%)
- Other Foundations: \$7.9M (8.0%)
- Trust and Annuities: \$4.9M (5.0%)
- Life Insurance: \$1.8M (1.8%)