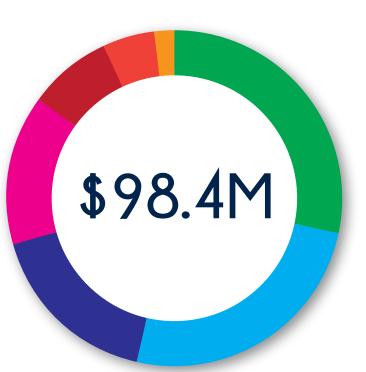

## WHAT'S NEW AT TJF? 2016 - 2017 HIGHLIGHTS

TOTAL ASSETS
\$98,4Mfrom 2016

\$50M | 461 IN FUTURE | NEW GIFTS PROMISES | THIS YEAR 700+ ACTIVE FUNDS

LAUNCHED
LIFE &
LEGACY<sup>TM</sup>

TJF Distributed

\$6.8M

#### **Assets:**

| Cash & other current assets | \$ | 2,643,393  |
|-----------------------------|----|------------|
| Investment portfolios       |    | 91,832,734 |
| Real estate & other assets  | _  | 3,883,635  |
| Total assets                | \$ | 98.359.762 |