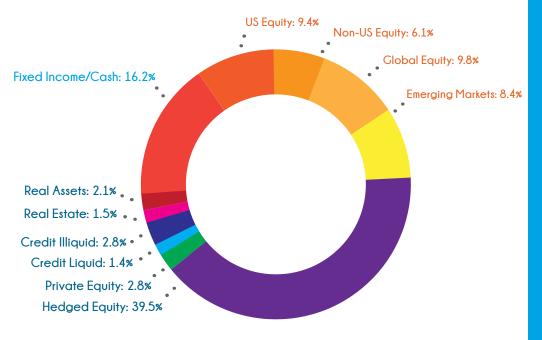

# INVESTMENT ASSET ALLOCATION

Total Marketable Equity: 33.7%

Fixed Income/Cash: 16.2%

Alternatives: 50.1%